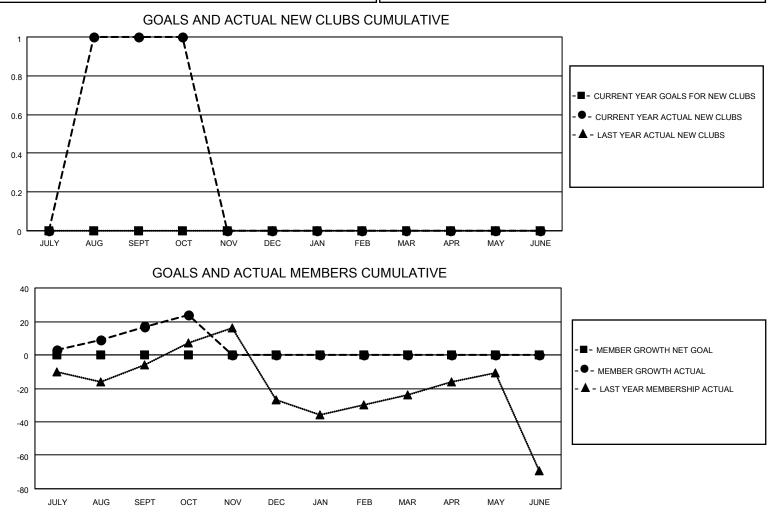

## LOCATION DELAWARE

District 22 D

Results as of: 10/31/2022

| Clubs                 |               |           |               | Members               |                         |                         |                                                    |
|-----------------------|---------------|-----------|---------------|-----------------------|-------------------------|-------------------------|----------------------------------------------------|
| RESULTS FOR 2022-2023 |               |           |               | RESULTS FOR 2022-2023 |                         |                         |                                                    |
| QUARTER               | NEW CLUB GOAL | NEW CLUBS | DROPPED CLUBS | QUARTER ME            | MBER GROWTH NET<br>GOAL | MEMBER GROWTH<br>ACTUAL | DROPPED<br>MEMBERS ACTUAL<br>(including transfers) |
| JULY/AUG/SEPT         | 0             | 1         | 0             | JULY/AUG/SEPT         | 0                       | 52                      | 27                                                 |
| OCT/NOV/DEC           | 0             | 0         | 0             | OCT/NOV/DEC           | 0                       | 17                      | 10                                                 |
| JAN/FEB/MAR           | 0             | 0         | 0             | JAN/FEB/MAR           | 0                       | 0                       | 0                                                  |
| APR/MAY/JUNE          | 0             | 0         | 0             | APR/MAY/JUNE          | 0                       | 0                       | 0                                                  |